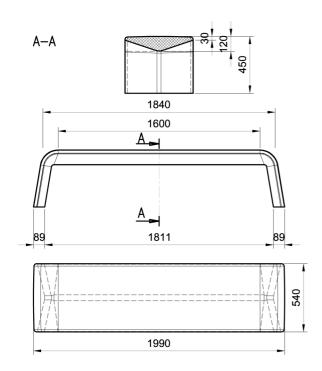

## "ALBA" Bench

Sheet code:

PAAR090

Designer:

Bellitalia Design Department

Drawing code:

*Revision:* 02\_01/10/2015

Bench model "ALBA", composed by a monolithic seat with triangular section and a slight cambering on the superior surface to ease the water discharge. The product belongs to the family of ultratense concrete products, employing the full potential of this innovative technology and its outstanding resistance. The result is a light and elegant product, characterised by folds having an ergonomic, minimal and rigorous logic, and supported by a central profile, which arises from the rear surfaces without changing the overall aspect. The bench can be combined with the "AURORA" table.

**Dimensions:** 

length: 1990 mm; width: 540 mm;

maximum height: 450 mm; total weight: about 230 kg.

Material:

The product is manufactured in UTC® (ultratense concrete), a material belonging to the UHPC class (ultra high performance concrete); a high performance concrete material registered by Bellitalia® and available in two different shades: white or charcoal gray (please see