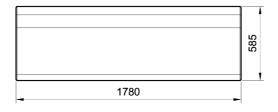

## ▲ BELLITALIA<sup>®</sup>

| "LOUNGE" Bench for 3 | Sheet code:   | PAAR070                                                                                                                                                                                                                                       |
|----------------------|---------------|-----------------------------------------------------------------------------------------------------------------------------------------------------------------------------------------------------------------------------------------------|
|                      | Drawing code: | <b>Designer:</b><br>Bellitalia Design Department                                                                                                                                                                                              |
|                      | Revision:     | 02_01/10/2015                                                                                                                                                                                                                                 |
|                      | Product:      | Linear modular bench model "LOUNGE" for three, composed by a monolithic seat.                                                                                                                                                                 |
|                      | Dimensions:   | length: 1780mm;<br>width: 585mm;<br>height: 435mm;<br>total weight: about 650kg.                                                                                                                                                              |
|                      | Material:     | The bench is manufactured using white granite<br>conglomerate. The seat is manufactured in only one<br>concrete casting.                                                                                                                      |
|                      | Reinforcing:  | The bench is reinforced and endowed with bushes that<br>permit its lifting, and that are covered with a Bellitalia<br>plate after the placement.                                                                                              |
| A                    | Finishing:    | The bench's surfaces can be sandblasted or natural<br>smooth, and are then covered with a transparent anti-<br>decay coating, or, upon request, with nanotechnology<br>and/or anti-graffiti products. All edges are rounded or<br>made blunt. |
|                      | Handling:     | Use appropriate equipment when handling.                                                                                                                                                                                                      |
| 435                  | Installation: | Simply lay the bench on the flooring, accordingly with the chosen layout.                                                                                                                                                                     |