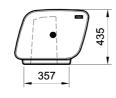

## ▲ BELLITALIA<sup>®</sup>

| "LOUNGE" Bench for 3 | Sheet code:   | PAAR070                                                                                                                                                                                                                                       |
|----------------------|---------------|-----------------------------------------------------------------------------------------------------------------------------------------------------------------------------------------------------------------------------------------------|
|                      | Drawing code: | <b>Designer:</b><br>Bellitalia Design Department                                                                                                                                                                                              |
|                      | Revision:     | 02_01/10/2015                                                                                                                                                                                                                                 |
|                      | Product:      | Linear modular bench model "LOUNGE" for three, composed by a monolithic seat.                                                                                                                                                                 |
|                      | Dimensions:   | length: 1780mm;<br>width: 585mm;<br>height: 435mm;<br>total weight: about 650kg.                                                                                                                                                              |
|                      | Material:     | The bench is manufactured using white granite<br>conglomerate. The seat is manufactured in only one<br>concrete casting.                                                                                                                      |
|                      | Reinforcing:  | The bench is reinforced and endowed with bushes that<br>permit its lifting, and that are covered with a Bellitalia<br>plate after the placement.                                                                                              |
| A                    | Finishing:    | The bench's surfaces can be sandblasted or natural<br>smooth, and are then covered with a transparent anti-<br>decay coating, or, upon request, with nanotechnology<br>and/or anti-graffiti products. All edges are rounded or<br>made blunt. |
|                      | Handling:     | Use appropriate equipment when handling.                                                                                                                                                                                                      |
| 435                  | Installation: | Simply lay the bench on the flooring, accordingly with the chosen layout.                                                                                                                                                                     |