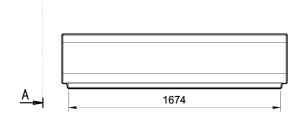

## ▲ BELLITALIA<sup>®</sup>

| "LOUNGE" Bench for 3 | Sheet code:   | PAAR070                                                                                                                                                                                                                                       |
|----------------------|---------------|-----------------------------------------------------------------------------------------------------------------------------------------------------------------------------------------------------------------------------------------------|
|                      | Drawing code: | <b>Designer:</b><br>Bellitalia Design Department                                                                                                                                                                                              |
|                      | Revision:     | 02_01/10/2015                                                                                                                                                                                                                                 |
|                      | Product:      | Linear modular bench model "LOUNGE" for three, composed by a monolithic seat.                                                                                                                                                                 |
|                      | Dimensions:   | length: 1780mm;<br>width: 585mm;<br>height: 435mm;<br>total weight: about 650kg.                                                                                                                                                              |
|                      | Material:     | The bench is manufactured using white granite<br>conglomerate. The seat is manufactured in only one<br>concrete casting.                                                                                                                      |
|                      | Reinforcing:  | The bench is reinforced and endowed with bushes that<br>permit its lifting, and that are covered with a Bellitalia<br>plate after the placement.                                                                                              |
| A                    | Finishing:    | The bench's surfaces can be sandblasted or natural<br>smooth, and are then covered with a transparent anti-<br>decay coating, or, upon request, with nanotechnology<br>and/or anti-graffiti products. All edges are rounded or<br>made blunt. |
|                      | Handling:     | Use appropriate equipment when handling.                                                                                                                                                                                                      |
| 435                  | Installation: | Simply lay the bench on the flooring, accordingly with the chosen layout.                                                                                                                                                                     |