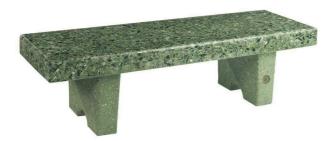

## "AURELIA" Bench

| Sheet code:   | PAPP003                                                                                                                                                                                                                                                                                                                                              |
|---------------|------------------------------------------------------------------------------------------------------------------------------------------------------------------------------------------------------------------------------------------------------------------------------------------------------------------------------------------------------|
| Drawing code: | AP01100301 Designer:<br>Bellitalia Design Department                                                                                                                                                                                                                                                                                                 |
| Revision:     | 02_01/10/2015                                                                                                                                                                                                                                                                                                                                        |
| Product:      | Linear bench model "AURELIA", manufactured using natural marble stones conglomerate.                                                                                                                                                                                                                                                                 |
| Dimensions:   | length: 1500mm;<br>width: 500mm;<br>height: 400mm;<br>total weight: 243 kg.                                                                                                                                                                                                                                                                          |
| Material:     | The bench can be manufactured using reconstituted natural marble stones or white granite conglomerate.                                                                                                                                                                                                                                               |
| Reinforcing:  | It's made of steel bars fastened to the bushes, and thread bars to fasten the supporting feet.                                                                                                                                                                                                                                                       |
| Finishing:    | The seating surface can be polished, to give the product<br>a shiny effect, or bush-hammered, for a rough<br>appearance; the supporting feet surfaces are<br>sandblasted and then covered with a transparent anti-<br>decay coating, or, upon request, with nanotechnology<br>and/or anti-graffiti products. All edges are rounded or<br>made blunt. |
| Handling:     | Use appropriate equipment when handling.                                                                                                                                                                                                                                                                                                             |
| Installation: | Simply place on the flooring.                                                                                                                                                                                                                                                                                                                        |