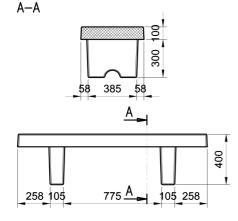

## "AURELIA" Bench

| Sheet code:   | PAPP003                                                                                                                                                                                                                                                                                                                                              |
|---------------|------------------------------------------------------------------------------------------------------------------------------------------------------------------------------------------------------------------------------------------------------------------------------------------------------------------------------------------------------|
| Drawing code: | AP01100301 Designer:<br>Bellitalia Design Department                                                                                                                                                                                                                                                                                                 |
| Revision:     | 02_01/10/2015                                                                                                                                                                                                                                                                                                                                        |
| Product:      | Linear bench model "AURELIA", manufactured using natural marble stones conglomerate.                                                                                                                                                                                                                                                                 |
| Dimensions:   | length: 1500mm;<br>width: 500mm;<br>height: 400mm;<br>total weight: 243 kg.                                                                                                                                                                                                                                                                          |
| Material:     | The bench can be manufactured using reconstituted natural marble stones or white granite conglomerate.                                                                                                                                                                                                                                               |
| Reinforcing:  | It's made of steel bars fastened to the bushes, and thread bars to fasten the supporting feet.                                                                                                                                                                                                                                                       |
| Finishing:    | The seating surface can be polished, to give the product<br>a shiny effect, or bush-hammered, for a rough<br>appearance; the supporting feet surfaces are<br>sandblasted and then covered with a transparent anti-<br>decay coating, or, upon request, with nanotechnology<br>and/or anti-graffiti products. All edges are rounded or<br>made blunt. |
| Handling:     | Use appropriate equipment when handling.                                                                                                                                                                                                                                                                                                             |
| Installation: | Simply place on the flooring.                                                                                                                                                                                                                                                                                                                        |