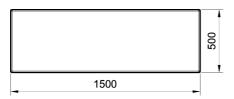

## "AURELIA" Bench

| Sheet code:   | PAPP003                                                                                                                                                                                                                                                                                                                                              |
|---------------|------------------------------------------------------------------------------------------------------------------------------------------------------------------------------------------------------------------------------------------------------------------------------------------------------------------------------------------------------|
| Drawing code: | AP01100301 Designer:<br>Bellitalia Design Department                                                                                                                                                                                                                                                                                                 |
| Revision:     | 02_01/10/2015                                                                                                                                                                                                                                                                                                                                        |
| Product:      | Linear bench model "AURELIA", manufactured using natural marble stones conglomerate.                                                                                                                                                                                                                                                                 |
| Dimensions:   | length: 1500mm;<br>width: 500mm;<br>height: 400mm;<br>total weight: 243 kg.                                                                                                                                                                                                                                                                          |
| Material:     | The bench can be manufactured using reconstituted natural marble stones or white granite conglomerate.                                                                                                                                                                                                                                               |
| Reinforcing:  | It's made of steel bars fastened to the bushes, and thread bars to fasten the supporting feet.                                                                                                                                                                                                                                                       |
| Finishing:    | The seating surface can be polished, to give the product<br>a shiny effect, or bush-hammered, for a rough<br>appearance; the supporting feet surfaces are<br>sandblasted and then covered with a transparent anti-<br>decay coating, or, upon request, with nanotechnology<br>and/or anti-graffiti products. All edges are rounded or<br>made blunt. |
| Handling:     | Use appropriate equipment when handling.                                                                                                                                                                                                                                                                                                             |
| Installation: | Simply place on the flooring.                                                                                                                                                                                                                                                                                                                        |