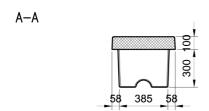

**Dimensions:** length: 1979 mm;

width: 578 mm;

internal radius: 5200 mm; external radius: 5700 mm; height: 400 mm; total weight: 290 kg.

Material: The bench can be manufactured using reconstituted

natural marble stones or white granite conglomerate.