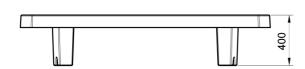

**Dimensions:** length: 1979 mm;

width: 578 mm;

internal radius: 5200 mm; external radius: 5700 mm; height: 400 mm; total weight: 290 kg.

Material: The bench can be manufactured using reconstituted

natural marble stones or white granite conglomerate.