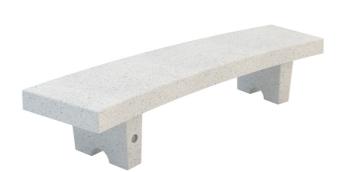

## **Curved "AURELIA" Bench**

Sheet code: PAPP017

Drawing code:

**Designer:** Bellitalia Design Department

Revision: 02\_01/10/2015

Product: Curved bench model "AURELIA", composed by a

monolithic seat and two supporting feet.

**Dimensions:** length: 1979 mm;

width: 578 mm;

internal radius: 5200 mm; external radius: 5700 mm; height: 400 mm; total weight: 290 kg.

Material: The bench can be manufactured using reconstituted

natural marble stones or white granite conglomerate.