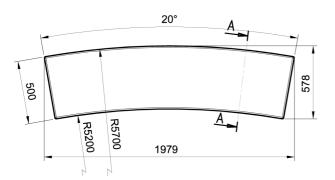

**Dimensions:** length: 1979 mm;

width: 578 mm;

internal radius: 5200 mm; external radius: 5700 mm; height: 400 mm; total weight: 290 kg.

Material: The bench can be manufactured using reconstituted

natural marble stones or white granite conglomerate.