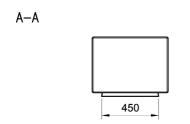

levelling system.

02\_01/10/2015

**Dimensions:** 

length: 1800 mm;

width: 600 mm;

height: 470 mm (variable); total weight: 1170 kg.

Material:

The bench can be manufactured using reconstituted