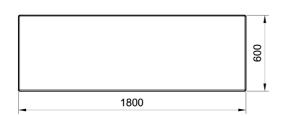

levelling system.

02\_01/10/2015

**Dimensions:** 

length: 1800 mm;

width: 600 mm;

height: 470 mm (variable); total weight: 1170 kg.

Material:

The bench can be manufactured using reconstituted