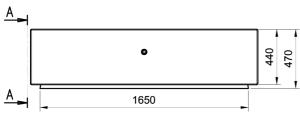

levelling system.

02\_01/10/2015

**Dimensions:** 

length: 1800 mm;

width: 600 mm;

height: 470 mm (variable); total weight: 1170 kg.

Material:

The bench can be manufactured using reconstituted