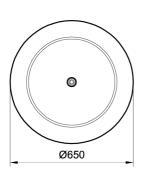

## "APOLLO" Bench

Sheet code: PAAR001

Drawing code: 0219\_005

Revision: 02\_01/10/2015

Designer:

Bellitalia Design Department

Bench model "APOLLO, composed by a monolithic seat.

**Dimensions:** 

external diameter: 650 mm; seat diameter: 478 mm; height: 450 mm; total weight: 307 kg.

Material:

The bench can be manufactured using reconstituted natural marble stones or white granite conglomerate.

Reinforcing: