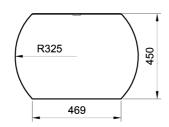

## "APOLLO" Bench

Sheet code: PAAR001

Drawing code: 0219\_005

Revision: 02\_01/10/2015

Designer:

Bellitalia Design Department

Bench model "APOLLO, composed by a monolithic seat.

**Dimensions:** 

external diameter: 650 mm; seat diameter: 478 mm; height: 450 mm; total weight: 307 kg.

Material:

The bench can be manufactured using reconstituted natural marble stones or white granite conglomerate.

Reinforcing: