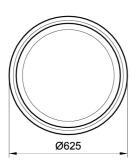

levelling system.

Dimensions:

diameter: 625 mm; height: 1115 mm; total weight: 287 kg; capacity: 36/70 litres.

Material:

Both the base and the two elements can be manufactured using reconstituted natural marble stones, white granite or grey concrete conglomerate. Copper or stainless steel central band. The covering, the internal bin and the levelling