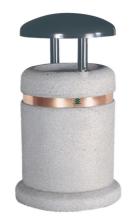

## "SORRENTO" Litter Bin with levelling system and covering

Sheet code: CECLoo6

Drawing code: AC33010101

Revision: 02\_01/10/2015

Designer:

Bellitalia Design Department

Ø550

305

Product:

Cylindrical auto-levelling litter bin with covering model "SORRENTO", composed by a base, two elements and a central band in between. The litter bin is equipped with an internal bin or bag holder, with a covering that can be opened by rotation simplifying the bag removal, and with a

levelling system.

Dimensions:

diameter: 625 mm; height: 1115 mm; total weight: 287 kg; capacity: 36/70 litres.

Material:

Both the base and the two elements can be manufactured using reconstituted natural marble stones, white granite or grey concrete conglomerate. Copper or stainless steel central band. The covering, the internal bin and the levelling

stirrups are in steel.

Reinforcing:

Both the base and the two elements are steel-reinforced and fitted with bushes that permit its handling through

stirrups.

Finishing:

All visible concrete surfaces are completely sandblasted and then covered with a transparent anti-decay coating, or, upon request, with nanotechnology and/or anti-graffiti products. The covering is treated by a hot dip galvanisation and painted with RAL7021, while the internal bin and levelling stirrups are only treated by a hot dip galvanisation. The copper band is painted with a protective coating for a durable shiny appearance, while the stainless steel band