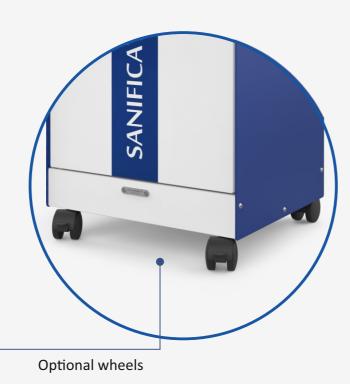

Upon request, the following options can be provided:

- a battery powered automatic dispenser of hand-sanitizer, or, alternatively, a stainless steel universal bottle-holder. Both to be fixed to the holes pre-arranged on the front wall;
- Four wheels in ABS not installed to substitute the standard adjustable feet;
- Stickers customized with any logo at your choice to be applied on the sides.