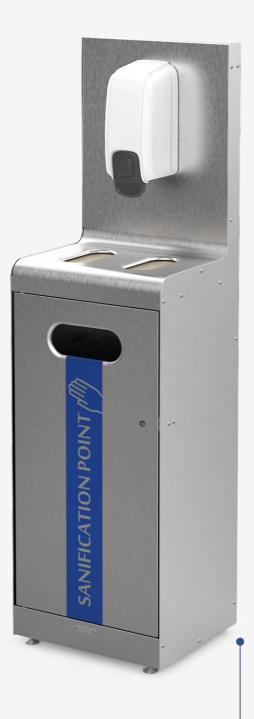

Sanification Point is a practical and elegant solution suitable for indoor use.

It is designed to be, at the same time, a hand sanitization station, and a distribution point for devices, such as disposable gloves, masks, or wipes.

It is simple and intuitive to use, and specific pictograms can be applied for a visual indication.

The system also includes a proper litter bin with a steel inner liner, to ease the collection and disposal of waste.

Thanks to appropriate pre-arranged holes on the front side, the station can be equipped with a battery powered automatic dispenser of hand-sanitizer or with a stainless steel universal bottle-holder.

<sup>\*</sup>dispenser and bottle-holder shown are purely indicative.

In both versions, the basic module always includes:

- Pre-arranged holes on the front wall;
- Compartment with front-drop door and handle for the positioning of devices, such as wipes, disposable gloves, masks, or others (not included), with stickers pictograms, to be applied externally;
- Front door with 2 laser cut openings, to insert waste, and triangular key spring lock.
- "SANIFICATION POINT" sticker for the front door not applied coloured upon choice between 6 options: blue & white, red & white, green & white, orange & white, black & white, and grey & white;
- Sendzimir steel sheet inner liner for waste collection;
- Adjustable feet.