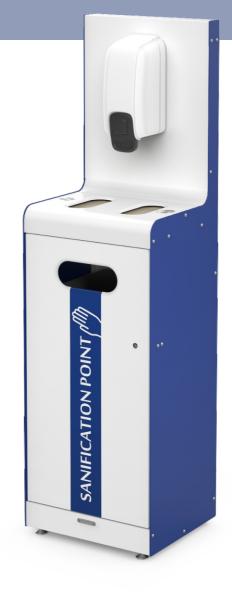

Stickers kit for: disposable gloves / masks / wipes

Dimensions (version with feet): H=1437 mm, L=408 mm, D=356 mm, Inner liner capacity: 60 lt Weight: approx. 28 kg

\*Dispenser \*Bottle-holder with IR sensor

Sanification Point is a practical and elegant solution suitable for indoor use.

It is designed to be, at the same time, a hand sanitization station, and a distribution point for devices, such as disposable gloves, masks, or wipes.

It is simple and intuitive to use, and specific pictograms can be applied for a visual indication.

The system also includes a proper litter bin with a steel inner liner, to ease the collection and disposal of waste.

Thanks to appropriate pre-arranged holes on the front side, the station can be equipped with a battery powered automatic dispenser of hand-sanitizer or with a stainless steel universal bottle-holder.

<sup>\*</sup>dispenser and bottle-holder shown are purely indicative.

In both versions, the basic module always includes:

- Pre-arranged holes on the front wall;
- Compartment with front-drop door and handle for the positioning of devices, such as wipes, disposable gloves, masks, or others (not included), with stickers pictograms, to be applied externally;
- Front door with 2 laser cut openings, to insert waste, and triangular key spring lock.
- "SANIFICATION POINT" sticker for the front door not applied coloured upon choice between 6 options: blue & white, red & white, green & white, orange & white, black & white, and grey & white;
- Sendzimir steel sheet inner liner for waste collection;
- Adjustable feet.