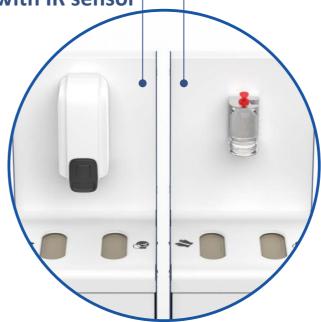

Thanks to appropriate pre-arranged holes on the front side, the station can be equipped with a battery powered automatic dispenser of hand-sanitizer or with a stainless steel universal bottle-holder.

<sup>\*</sup>dispenser and bottle-holder shown are purely indicative.

These items can vary according to the availability.

The external structure is made of powder coated steel or stainless steel

Front panel is always in RAL 9010, smooth finish. Lateral panels can be coloured in 7 different RAL, smooth finish.

Upon request, the following options can be provided:

- a battery powered automatic dispenser of hand-sanitizer, or, alternatively, a stainless steel universal bottle-holder. Both to be fixed to the holes pre-arranged on the front wall;
- Four wheels in ABS not installed to substitute the standard adjustable feet;
- Stickers customized with any logo at your choice to be applied on the sides.