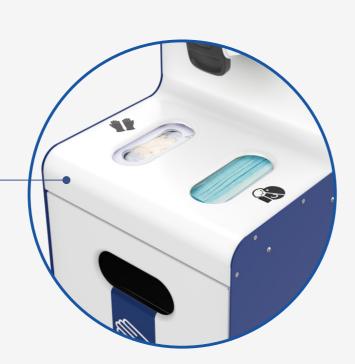

It is simple and intuitive to use, and specific pictograms can be applied for a visual indication.

The system also includes a proper litter bin with a steel inner liner, to ease the collection and disposal of waste.

In both versions, the basic module always includes:

- Pre-arranged holes on the front wall;
- Compartment with front-drop door and handle for the positioning of devices, such as wipes, disposable gloves, masks, or others (not included), with stickers pictograms, to be applied externally;
- Front door with 2 laser cut openings, to insert waste, and triangular key spring lock.
- "SANIFICATION POINT" sticker for the front door not applied coloured upon choice between 6 options: blue & white, red & white, green & white, orange & white, black & white, and grey & white;
- Sendzimir steel sheet inner liner for waste collection;
- Adjustable feet.