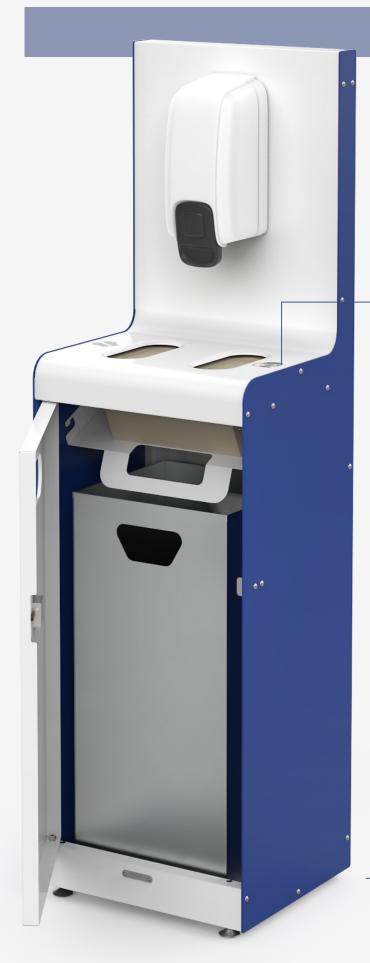

In both versions, the basic module always includes:

- Pre-arranged holes on the front wall;
- Compartment with front-drop door and handle for the positioning of devices, such as wipes, disposable gloves, masks, or others (not included), with stickers pictograms, to be applied externally;
- Front door with 2 laser cut openings, to insert waste, and triangular key spring lock.
- "SANIFICATION POINT" sticker for the front door not applied coloured upon choice between 6 options: blue & white, red & white, green & white, orange & white, black & white, and grey & white;
- Sendzimir steel sheet inner liner for waste collection;
- Adjustable feet.

Thanks to appropriate pre-arranged holes on the front side, the station can be equipped with a battery powered automatic dispenser of hand-sanitizer or with a stainless steel universal bottle-holder.

<sup>\*</sup>dispenser and bottle-holder shown are purely indicative.