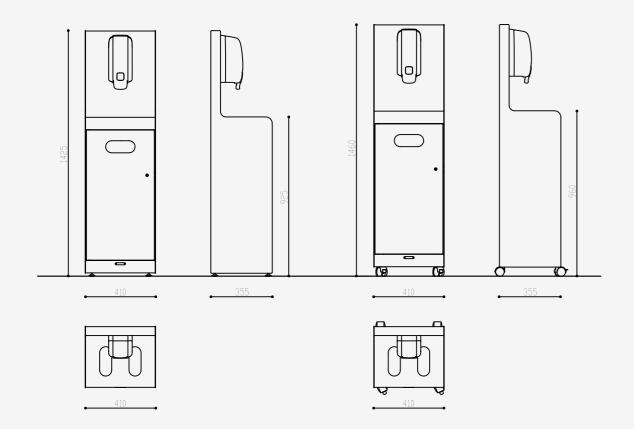

Stickers kit for: disposable gloves / masks / wipes

Dimensions (version with feet): H=1437 mm, L=408 mm, D=356 mm, Inner liner capacity: 60 lt Weight: approx. 28 kg

\*Dispenser \*Bottle-holder with IR sensor