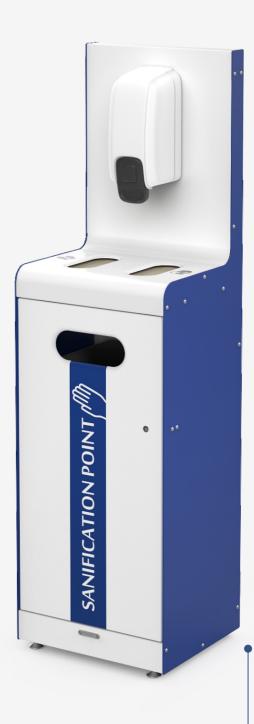

Sanification Point, suitable for indoor use, is available in two versions: one with external structure entirely in stainless steel and the other with external structure in powder coated steel, with front side always in RAL 9010 smooth finish and lateral sides coloured upon choice between 7 options (RAL 9010, RAL 3000, RAL 5012, RAL 6018, RAL 2008, RAL 9005, RAL 7001).

Front panel is always in RAL 9010, smooth finish. Lateral panels can be coloured in 7 different RAL, smooth finish.

RAL 5012

**RAL 3000** 

**RAL 6018** 

RAL2008

**RAL 9005** 

**RAL 7001** 

More info at: