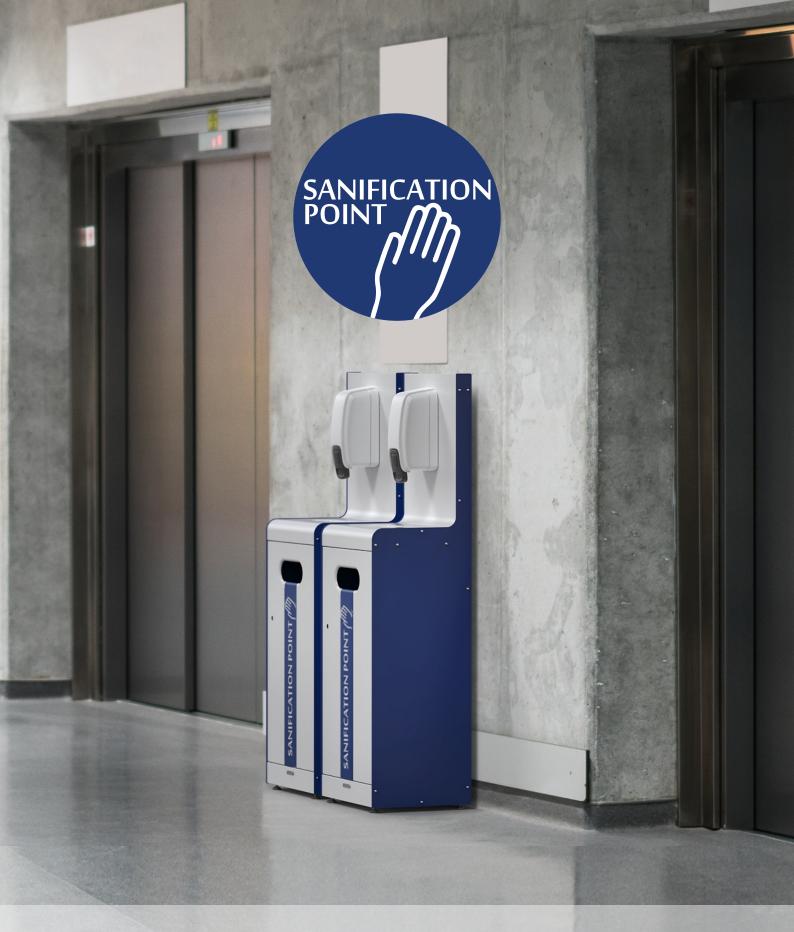

Sanification Point is a practical and elegant solution suitable for indoor use.

It is designed to be, at the same time, a hand sanitization station, and a distribution point for devices, such as disposable gloves, masks, or wipes.

It is simple and intuitive to use, and specific pictograms can be applied for a visual indication.

The system also includes a proper litter bin with a steel inner liner, to ease the collection and disposal of waste.

Thanks to appropriate pre-arranged holes on the front side, the station can be equipped with a battery powered automatic dispenser of hand-sanitizer or with a stainless steel universal bottle-holder.

<sup>\*</sup>dispenser and bottle-holder shown are purely indicative.

Sanification Point, suitable for indoor use, is available in two versions: one with external structure entirely in stainless steel and the other with external structure in powder coated steel, with front side always in RAL 9010 smooth finish and lateral sides coloured upon choice between 7 options (RAL 9010, RAL 3000, RAL 5012, RAL 6018, RAL 2008, RAL 9005, RAL 7001).

In both versions, the basic module always includes:

- Pre-arranged holes on the front wall;
- Compartment with front-drop door and handle for the positioning of devices, such as wipes, disposable gloves, masks, or others (not included), with stickers pictograms, to be applied externally;
- Front door with 2 laser cut openings, to insert waste, and triangular key spring lock.
- "SANIFICATION POINT" sticker for the front door not applied coloured upon choice between 6 options: blue & white, red & white, green & white, orange & white, black & white, and grey & white;
- Sendzimir steel sheet inner liner for waste collection;
- Adjustable feet.