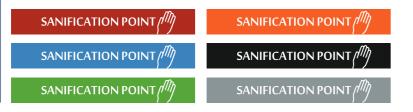

RAL 9005

RAL2008

**RAL 7001** RAL 9010

Upon request, customized stickers for lateral sides can be provided.

"SANIFICATION POINT" sticker available in 6 colour combinations.

**Powder coated steel version** 

In both versions, the basic module always includes:

- Pre-arranged holes on the front wall;
- Compartment with front-drop door and handle for the positioning of devices, such as wipes, disposable gloves, masks, or others (not included), with stickers pictograms, to be applied externally;
- Front door with 2 laser cut openings, to insert waste, and triangular key spring lock.
- "SANIFICATION POINT" sticker for the front door not applied coloured upon choice between 6 options: blue & white, red & white, green & white, orange & white, black & white, and grey & white;
- Sendzimir steel sheet inner liner for waste collection;
- Adjustable feet.