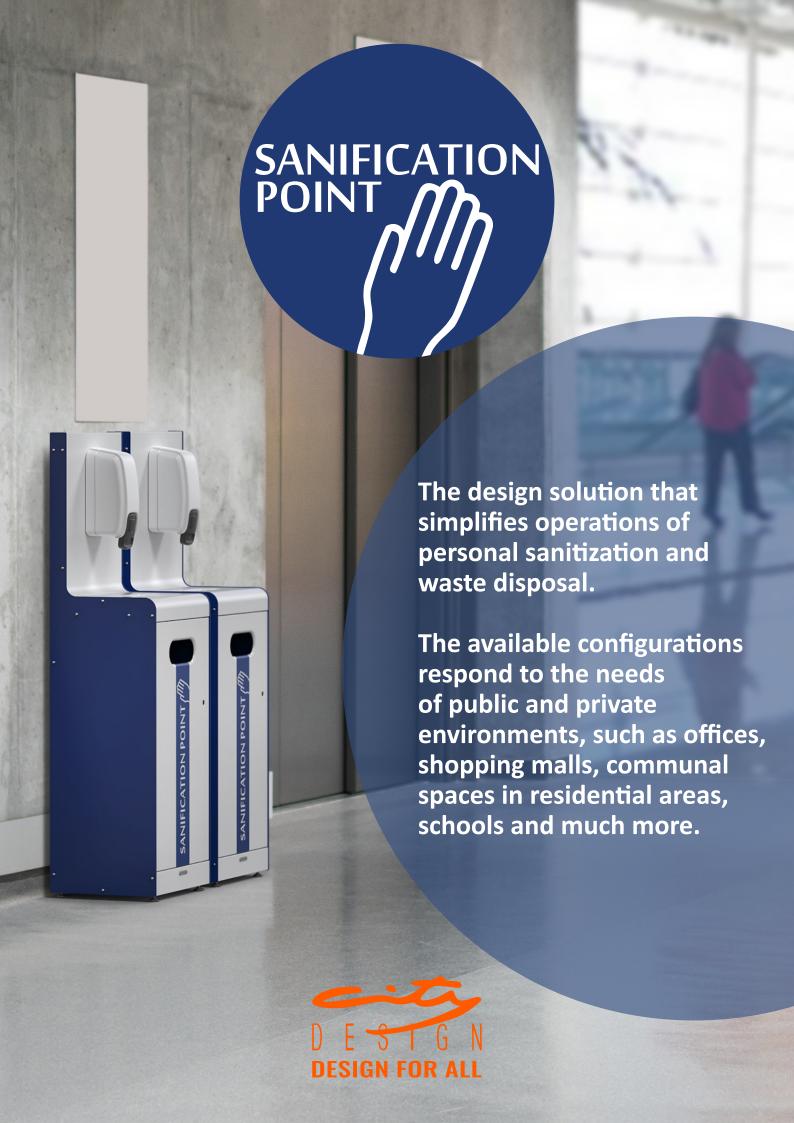

Sanification Point is a practical and elegant solution suitable for indoor use.

It is designed to be, at the same time, a hand sanitization station, and a distribution point for devices, such as disposable gloves, masks, or wipes.

It is simple and intuitive to use, and specific pictograms can be applied for a visual indication.

The system also includes a proper litter bin with a steel inner liner, to ease the collection and disposal of waste.