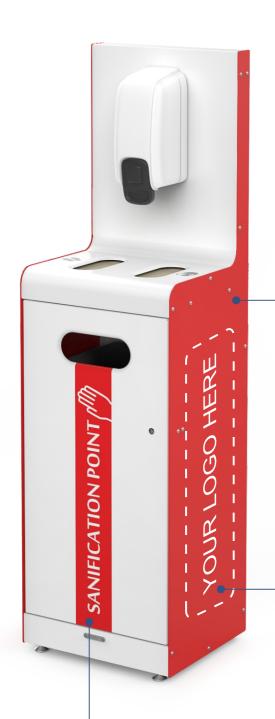

Upon request, the following options can be provided:

- a battery powered automatic dispenser of hand-sanitizer, or, alternatively, a stainless steel universal bottle-holder. Both to be fixed to the holes pre-arranged on the front wall;
- Four wheels in ABS not installed to substitute the standard adjustable feet;
- Stickers customized with any logo at your choice to be applied on the sides.

Front panel is always in RAL 9010, smooth finish. Lateral panels can be coloured in 7 different RAL, smooth finish.

RAL 5012

**RAL 3000** 

**RAL 6018** 

RAL2008

**RAL 9005** 

**RAL 7001** 

More info at: